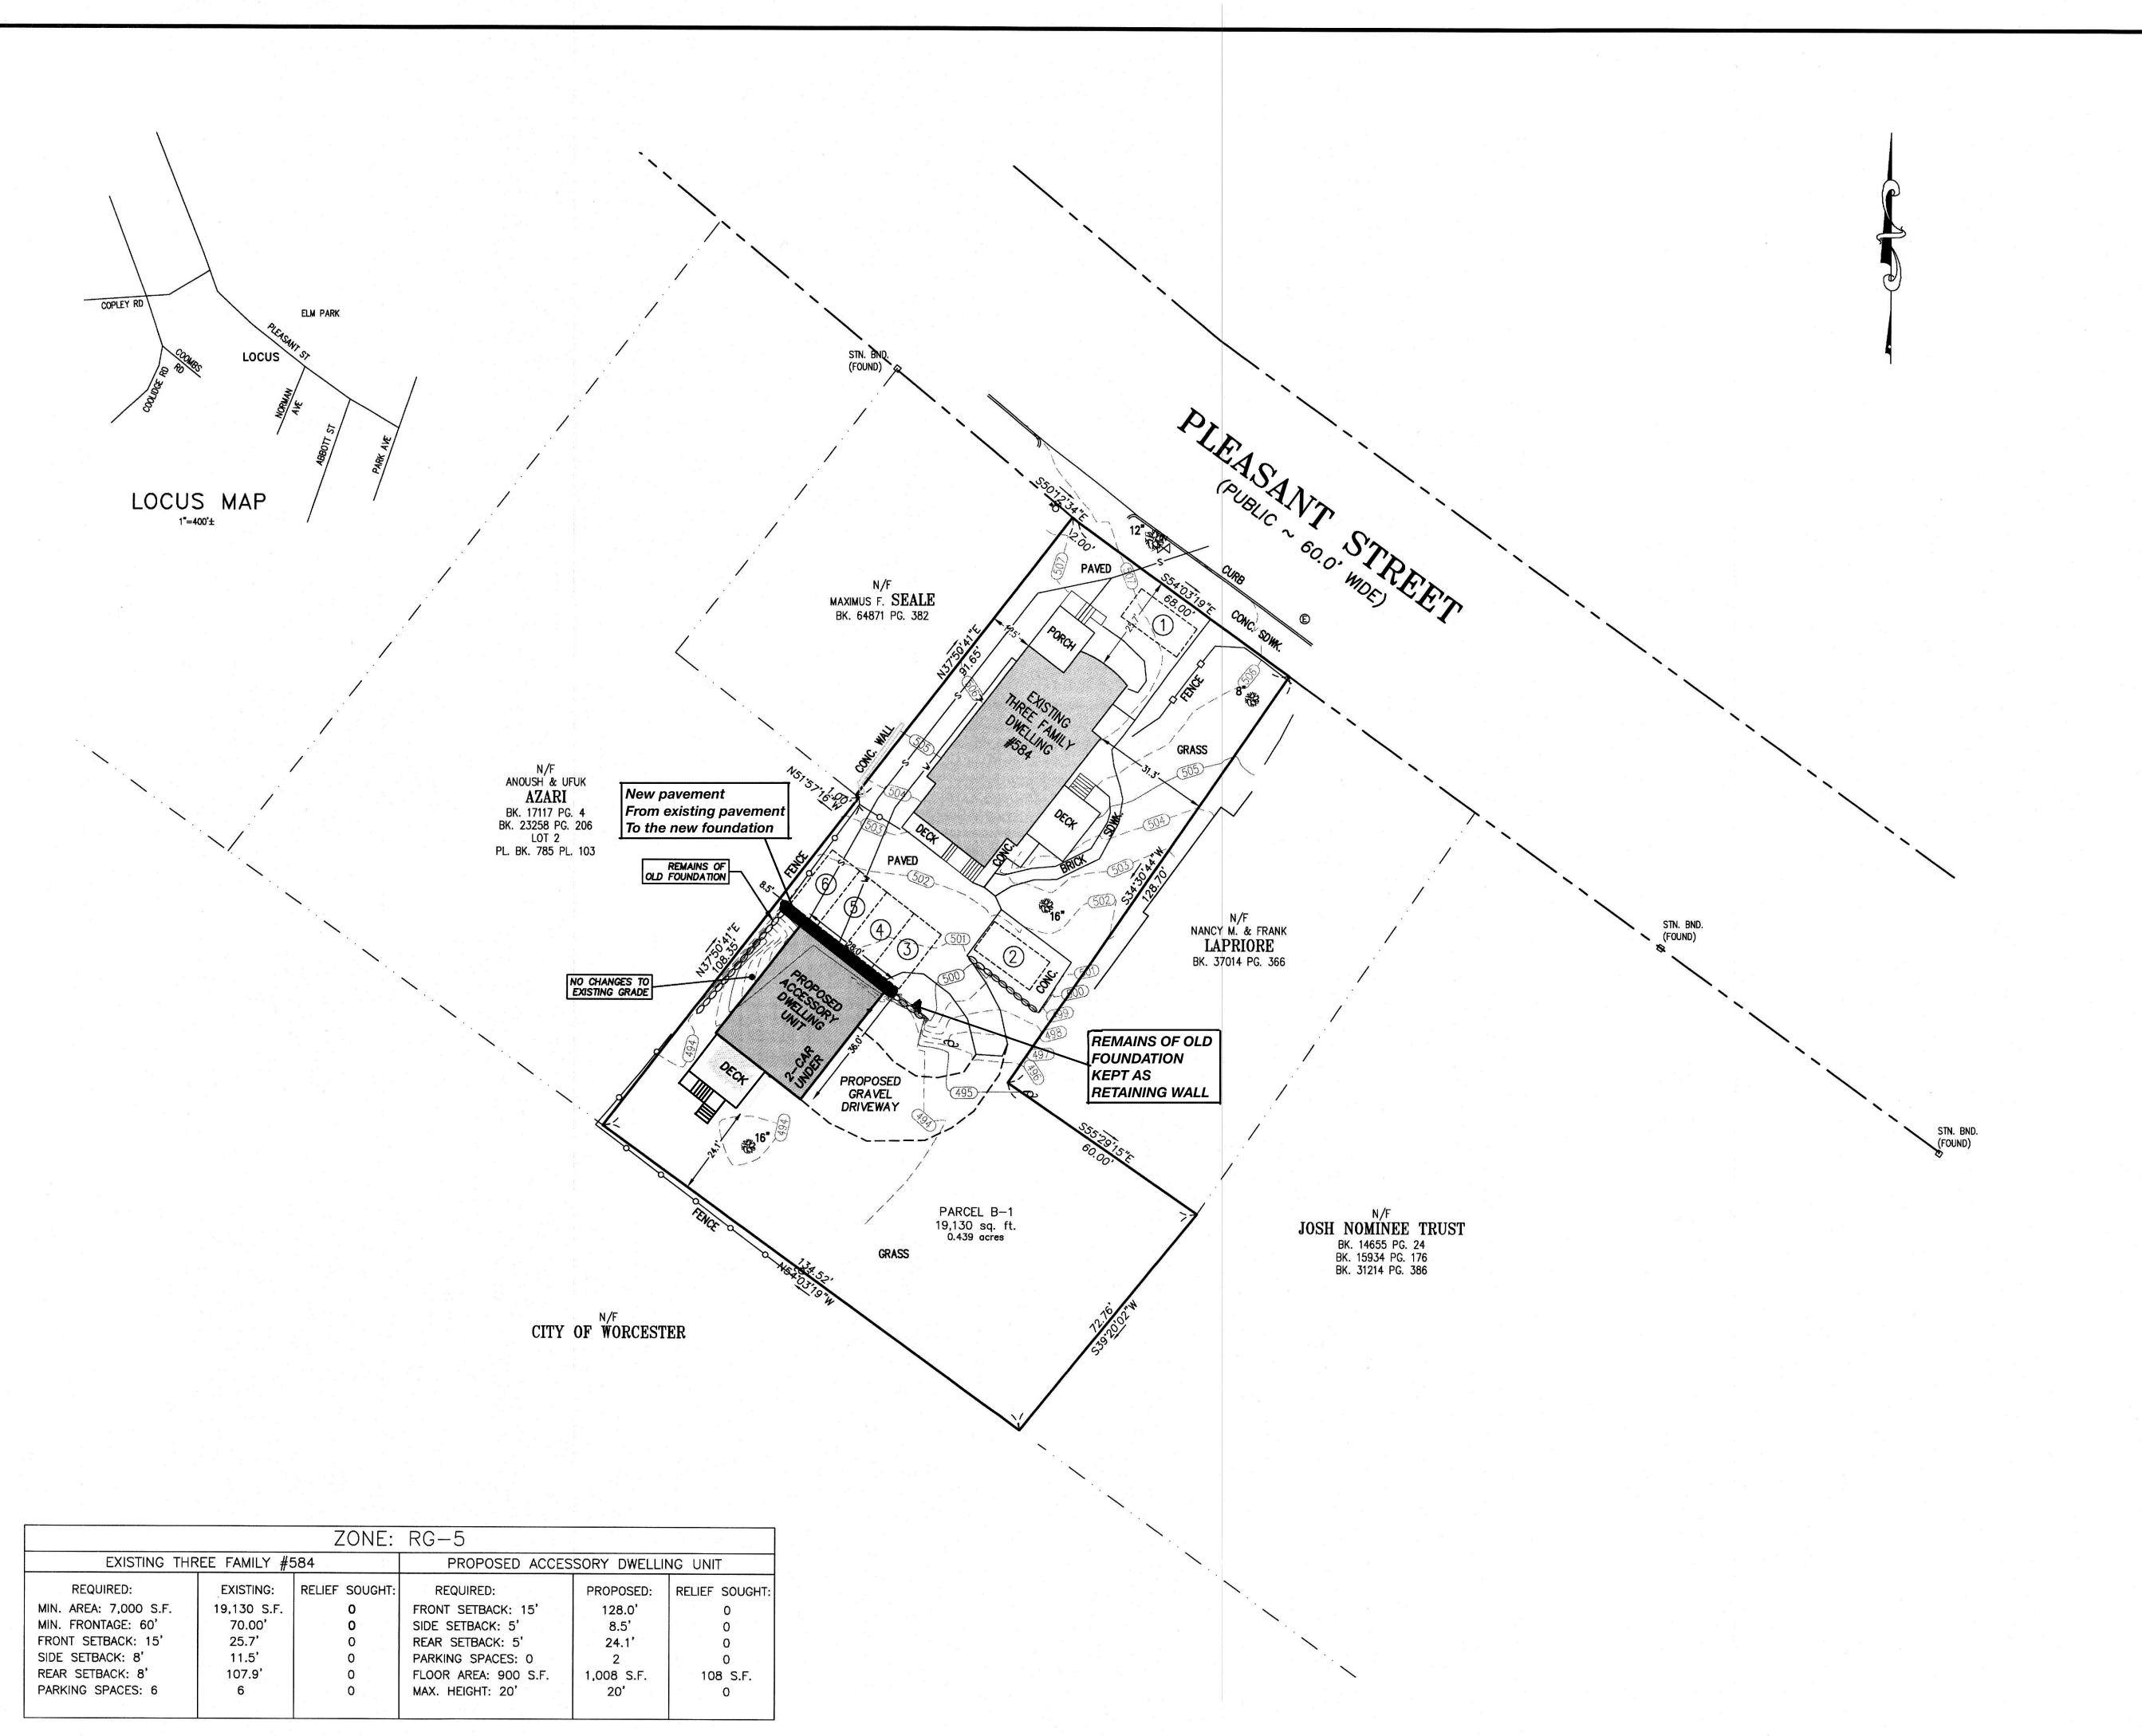

PROPOSED ACCESSORY DWELLING UNIT REPLACING RAZED ACCESSORY STRUCTURE.

### **ZONING:**

RG-5

ALL ABOVE DEEDS AND PLANS ARE RECORDED WITH THE WORCESTER DISTRICT REGISTRY OF DEEDS.

## PLAN FOR SPECIAL PERMIT

RSN REALTY, LLC

584 PLEASANT STREET WORCESTER, MASSACHUSETTS

SCALE: 1"=20'

REV. 11/13/24 DATE: OCTOBER 31, 2024

 FIELD: RJS
 CALC: RPB
 CHECK: RJS

 SHEET 1 OF 1
 JOB #24-216